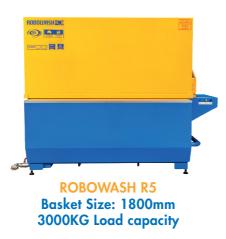

Robowash uses an alkaline salt based cleaning agent and water to clean your industrial parts and is designed to meet government regulations for waste disposal.

Basket Size: 1100mm 450KG Load capacity

**ROBOWASH R4** Basket Size: 1500mm 1500KG Load capacity