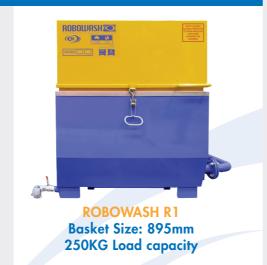

Robowash uses an alkaline salt based cleaning agent and water to clean your industrial parts and is designed to meet government regulations for waste disposal.

Basket Size: 1100mm 450KG Load capacity

**ROBOWASH R4** Basket Size: 1500mm 1500KG Load capacity